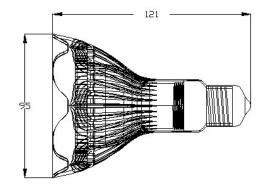

## **Performance Specifications**

| · ·                   |                   |
|-----------------------|-------------------|
| Model                 | WLAC6012          |
| Equivalent Source     | Up to 90W Halogen |
| Wattage               | 15 Watt           |
| Lumens                | >1029 Lumen       |
| Color Temperature     | 2700K ~ 3500K     |
| CRI                   | >80               |
| Beam Spread           | 400               |
| Operating Temperature | -20 ~ 40°C        |
| Base                  | E26               |
| Housing               | Aluminum          |
| Voltage               | 85~265V           |
| Rated Life            | 50,000 Hours      |
| Net Weight            | 0.26 kgs          |
| Size (inch)           | 4.76 x 3.74       |
| Warranty              | 5 years           |
|                       |                   |